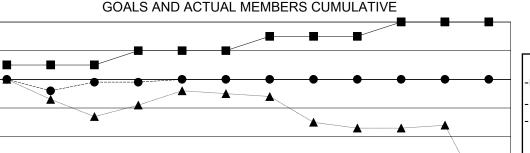

## GOALS AND ACTUAL NEW CLUBS CUMULATIVE

JAN

Results as of: 10/31/2024

- ▲ - LAST YEAR MEMBERSHIP ACTUAL

| DROPPED CLUBS: 0 |   |
|------------------|---|
| DROPPED MEMBERS  |   |
| DECEASED         | 0 |
| CLUB CANCELLED   | 0 |
| OTHER            | 8 |
| TOTAL            | 8 |