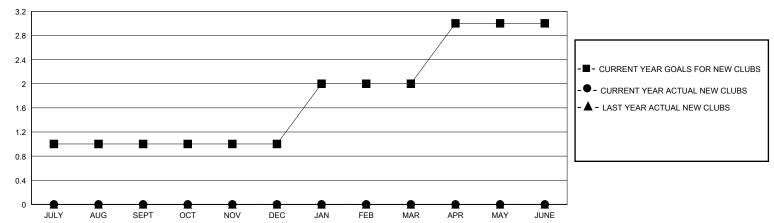

## GOALS AND ACTUAL NEW CLUBS CUMULATIVE

JAN

Results as of: 10/31/2024

- ▲ - LAST YEAR MEMBERSHIP ACTUAL

| DROPPED CLUBS: 0 |   |
|------------------|---|
| DROPPED MEMBERS  |   |
| DECEASED         | 0 |
| CLUB CANCELLED   | 0 |
| OTHER            | 8 |
| TOTAL            | 8 |